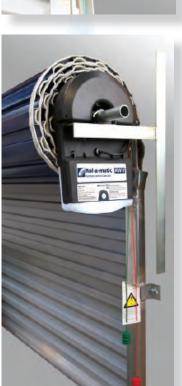

## Safe, powerful & quiet...

This slim-line unit fits discretely at the side of the door curtain and the 500N motor powers the door quietly and safely. The opener is CE marked and built within our audited ISO 9001 quality systems.

Automatic force sensing ensures the door operates safely at all times, stopping and reversing should an obstruction be encountered in accordance with standard EN13241-1:2003.

Opening Doors Around the World® www.gliderol.co.uk