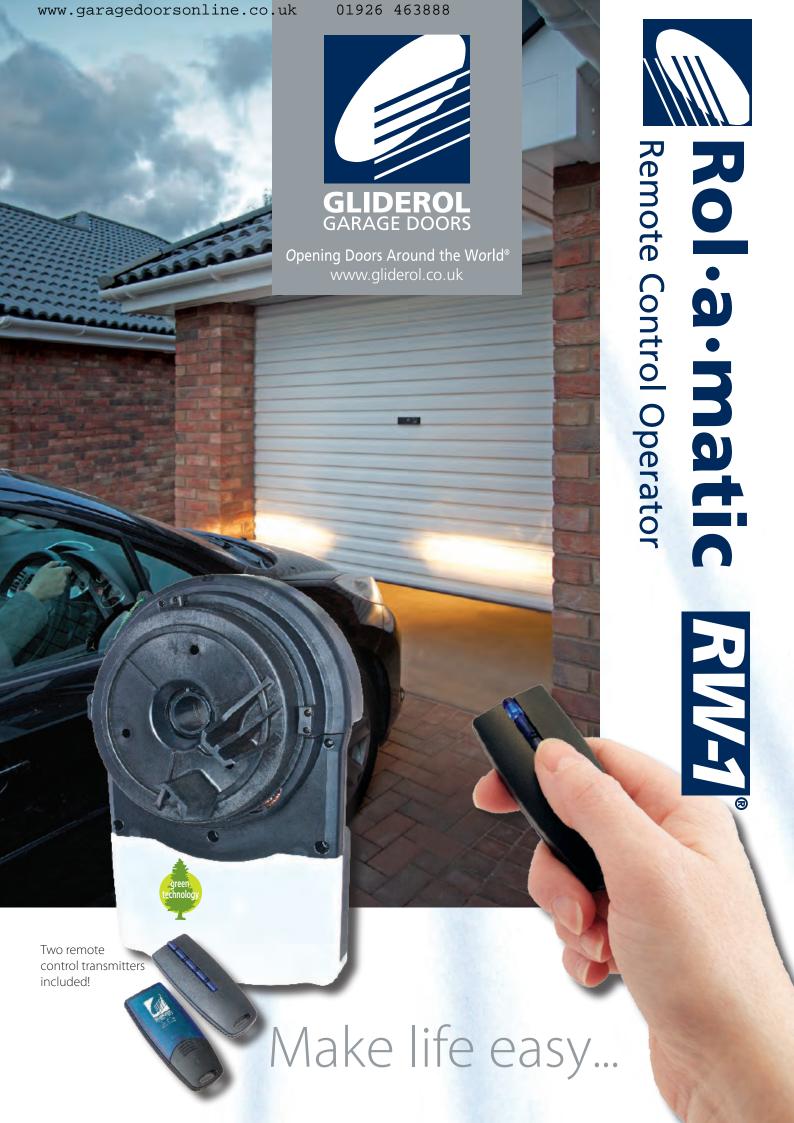

# Make life easy...

Patented world-wide, the Gliderol Rol•a•matic RW-1 makes arriving home and opening your garage door on a wet, dark night a simple matter of pressing a button. Drive in, warm safe and dry.

## Safe, powerful & quiet...

This slim-line unit fits discretely at the side of the door curtain and the 500N motor powers the door quietly and safely. The opener is CE marked and built within our audited ISO 9001 quality systems.